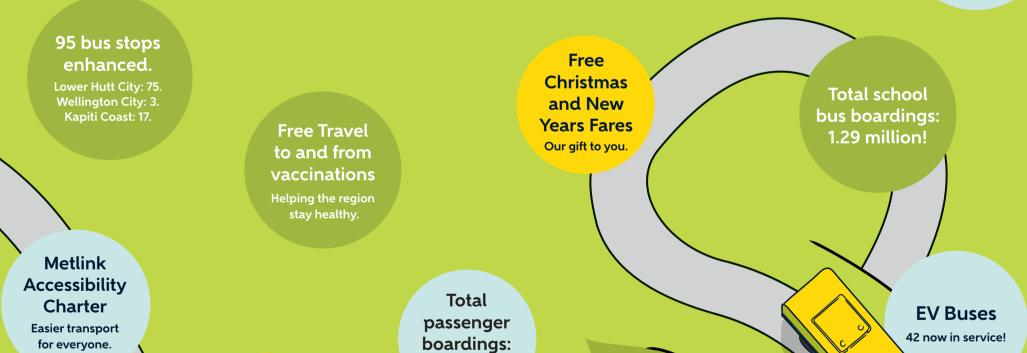

Snapper on Train <sub>New way</sub>

to pay.

Double Tracking New Platforms and Underpass at Trentham.

**EV Ferry** 

First in the Southern Hemisphere!

A busy Metlink day sees 97,400 boardings

> Delta Buster Bus Helping raise

vaccination rates in the Hutt.

Total passenger kms: 357.2 million!